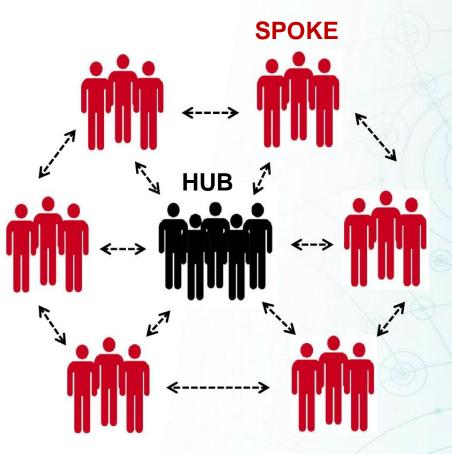

Arora S, Geppert CM, Kalishmanv S, et al: Acad Med. 2007 Feb;82(2): 154-60

- ECHO links expert specialist teams at an academic 'hub' with primary care clinicians in local communities (the 'spokes')
- Together, they participate in weekly monthly teleECHO clinics, which are like virtual grand rounds, combined with mentoring and patient case presentations
- 15 minute didactic lecture
- The clinics are supported by multipoint telehealth video technology
   ZOOM
- Train doctors, nurses, pharmacists, community healthcare workers and their teams within their own communities
- Establish learning loops