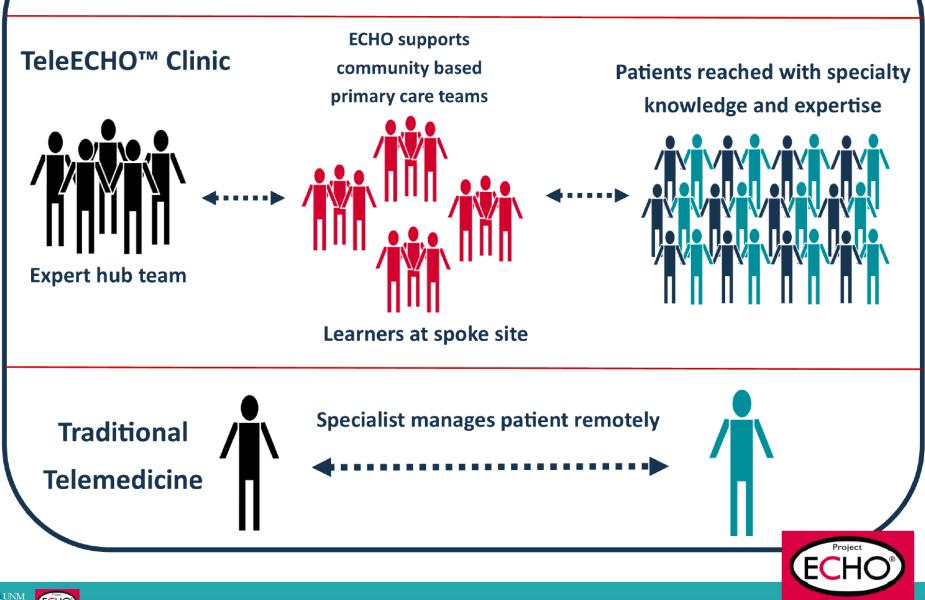

Arora S, Geppert CM, Kalishmanv S, et al: Acad Med. 2007 Feb;82(2): 154-60

- ECHO links expert specialist teams at an academic 'hub' with primary care clinicians in local communities (the 'spokes')
- Together, they participate in weekly monthly teleECHO clinics, which are like virtual grand rounds, combined with mentoring and patient case presentations
- 15 minute didactic lecture
- The clinics are supported by multipoint telehealth video technology
   ZOOM
- Train doctors, nurses, pharmacists, community healthcare workers and their teams within their own communities
- Establish learning loops

# **ECHO vs. Telemedicine**

```
Learning Loops
```

- Interactive learning environment
- Co-management of cases
- Learning by doing
- Learning from didactics
- Learning from each other
- Collaboration in solving problems