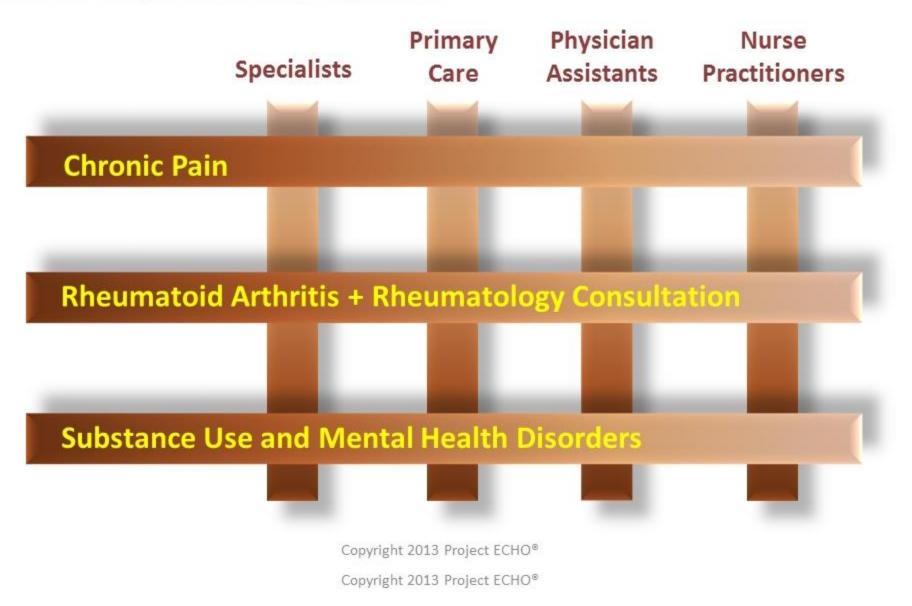

#### Goals

- Develop capacity to safely and effectively treat HCV
- Develop a model to treat complex diseases in rural locations and developing countries
- Expanded into 23 countries, managing a range of chronic conditions: viral hepatitis women's health

### Four basic principles of ECHO model of care:

- Using technology to leverage scarce resources in order to deliver the right knowledge, training and administration, to the right people, at the right time
- 2. Share best practices to reduce disparities of healthcare
- 3. Employ case-based learning to master disease complexities
- 4. Monitor outcomes to ensure ongoing benefit